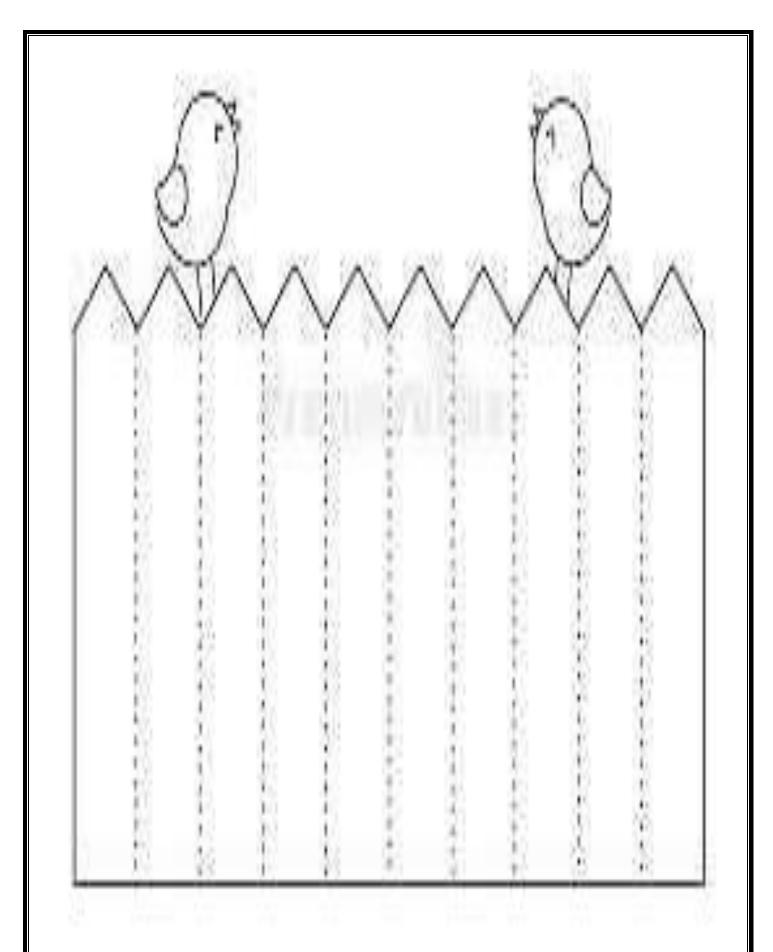

RY**

| Name of the Student Section: | lentSection:- |
|------------------------------|---------------|
|------------------------------|---------------|

### **WORKSHEET-1**

Let's scribble inside the border with Red crayon (Scribbling).



# WORKSHEET-2 Let's scribble inside the border with Blue crayon (Scribbling).



### **WORKSHEET-4**

<u>Let's tear and paste the red and green paper.</u> (Tearing and Pasting)

(Sample Image Attached)





### **WORKSHEET-6**

<u>Tear the Yellow & Green paper, Crumble it, Paste and complete the picture.</u> (Crumbling and Pasting )

(Sample Image Attached)



| Let's join the dots. | WORKSHEET-7 |
|----------------------|-------------|
|                      |             |
|                      |             |
|                      |             |



**WORKSHEET-8** 

Let's join the dots.







### **Contact at:**

shikha.sondhiya@academicworld.co.in anita.patro@academicworld.co.in