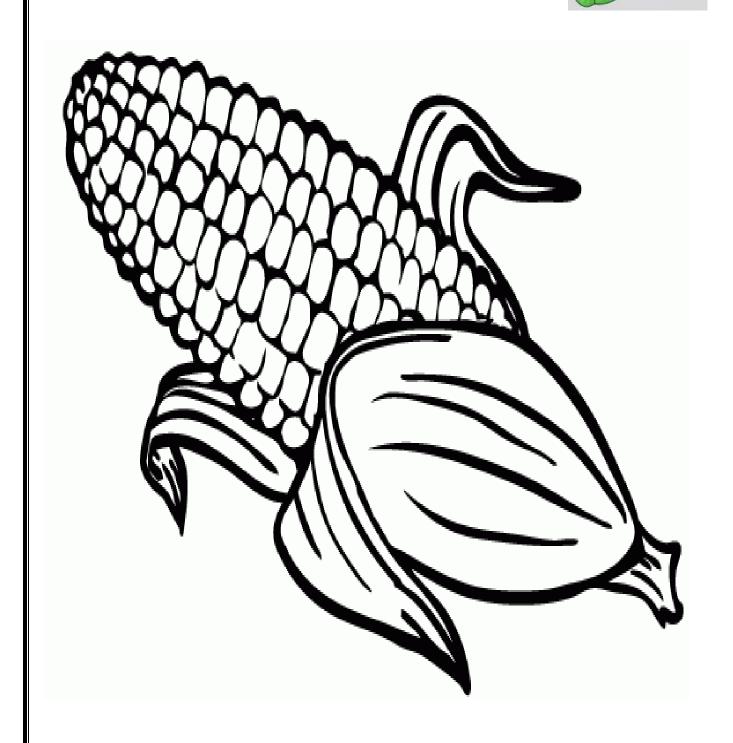

### **WORKSHEET-4**

<u>Let's tear and paste the red and green paper.</u> (Tearing and Pasting)

(Sample Image Attached)