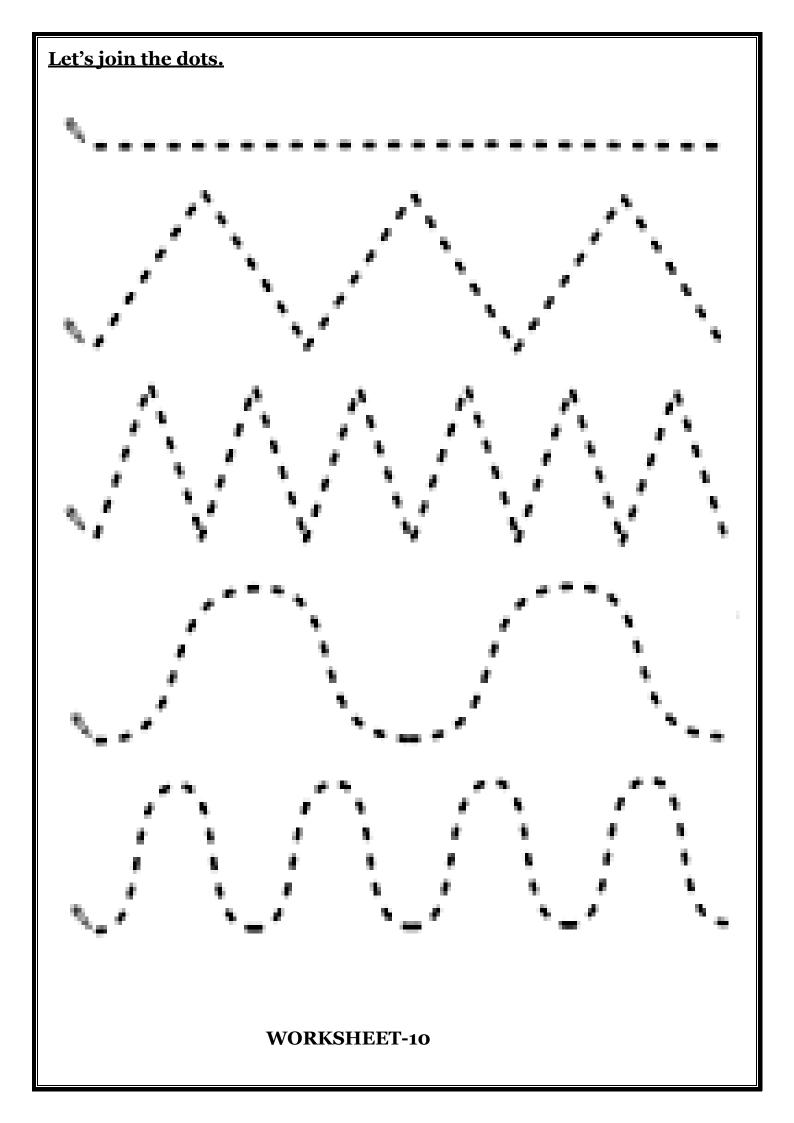

### **WORKSHEET-6**

<u>Tear the Yellow & Green paper, Crumble it, Paste and complete the picture.</u> (Crumbling and Pasting )

(Sample Image Attached)

| Let's join the dots. | WORKSHEET-7 |
|----------------------|-------------|
|                      |             |
|                      |             |
|                      |             |